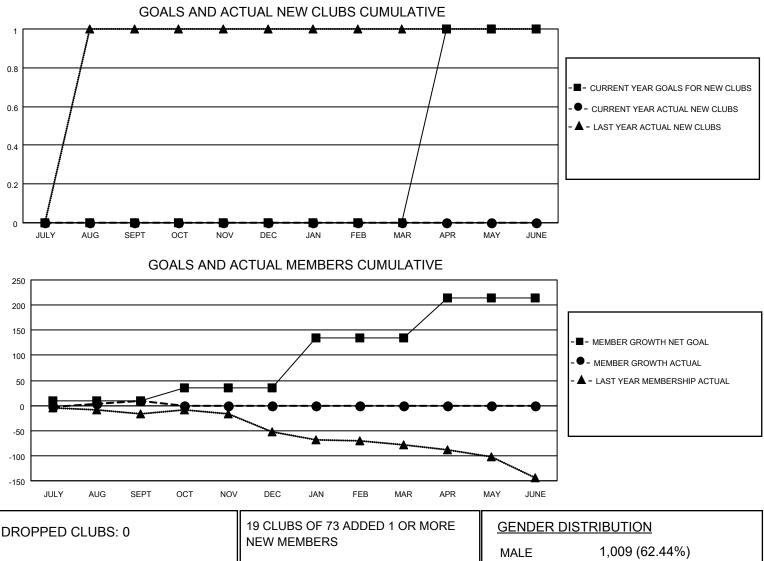

## LOCATION AUSTRALIA

District 201Q3

Results as of: 9/30/2020

| Clubs                 |               |           |               | Members               |                        |                         |                                                    |  |
|-----------------------|---------------|-----------|---------------|-----------------------|------------------------|-------------------------|----------------------------------------------------|--|
| RESULTS FOR 2020-2021 |               |           |               | RESULTS FOR 2020-2021 |                        |                         |                                                    |  |
| QUARTER               | NEW CLUB GOAL | NEW CLUBS | DROPPED CLUBS | QUARTER MEM           | BER GROWTH NET<br>GOAL | MEMBER GROWTH<br>ACTUAL | DROPPED<br>MEMBERS ACTUAL<br>(including transfers) |  |
| JULY/AUG/SEPT         | 0             | 0         | 0             | JULY/AUG/SEPT         | 10                     | 53                      | 32                                                 |  |
| OCT/NOV/DEC           | 0             | 0         | 0             | OCT/NOV/DEC           | 25                     | 0                       | 0                                                  |  |
| JAN/FEB/MAR           | 0             | 0         | 0             | JAN/FEB/MAR           | 100                    | 0                       | 0                                                  |  |
| APR/MAY/JUNE          | 1             | 0         | 0             | APR/MAY/JUNE          | 80                     | 0                       | 0                                                  |  |

| DROPPED CLUBS: 0 |    | 19 CLUBS OF 73 ADDED 1 OR MORE | GENDER DISTRIBUTION |                |     |
|------------------|----|--------------------------------|---------------------|----------------|-----|
|                  |    | NEW MEMBERS                    | MALE                | 1,009 (62.44%) |     |
|                  |    | 1                              | FEMALE              | 607 (37.56%)   |     |
| DROPPED MEMBERS  |    |                                |                     |                |     |
| DECEASED         | 2  | CLICK HERE FOR CUMULATIVE      |                     |                | 356 |
| CLUB CANCELLED   | 0  | MEMBERSHIP DATA                |                     |                | 400 |
| OTHER            | 30 |                                |                     |                | 180 |
| TOTAL            | 32 |                                |                     |                |     |
|                  |    | -                              |                     |                |     |